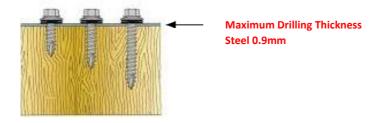

## Hexagon Head Slash Point Screws For Timber C/W EPDM Bonded Washer For Exterior Use

| Hexagon Head Slash Point Screws For Timber |              |                              |                                  |
|--------------------------------------------|--------------|------------------------------|----------------------------------|
| For Exterior Use                           |              |                              |                                  |
| Part Ref:                                  | Size<br>(mm) | EPDM Washer<br>Diameter (mm) | Maximum Fixing<br>Thickness (mm) |
| DS32W16B                                   | 6.3 x 32     | 16                           | 0.9                              |
| DS45W16B                                   | 6.3 x 45     | 16                           | 5                                |
| DS45W19B                                   | 6.3 x 45     | 19                           | 5                                |
| DS60W16B                                   | 6.3 x 60     | 16                           | 17                               |
| DS60W19B                                   | 6.3 x 60     | 19                           | 17                               |
| DS80W16B                                   | 6.3 x 80     | 16                           | 37                               |
| DS100W16B                                  | 6.3 x 100    | 16                           | 37                               |
| DS150W16B                                  | 6.3 x 150    | 16                           | 110                              |

Plated : Silver Ruspert
For Urban And Industrial Areas With A Low Salt
Atmosphere

Designed To Attach Sheet Metal (Maz 0.9mm) To Timber
Hexagon Head With Type 17 Slash Point For Easy Pick Up And Reduce
Torque And The Likelhood Of The Timber Splitting When The Screw
Is Inserted Close To The Edge.